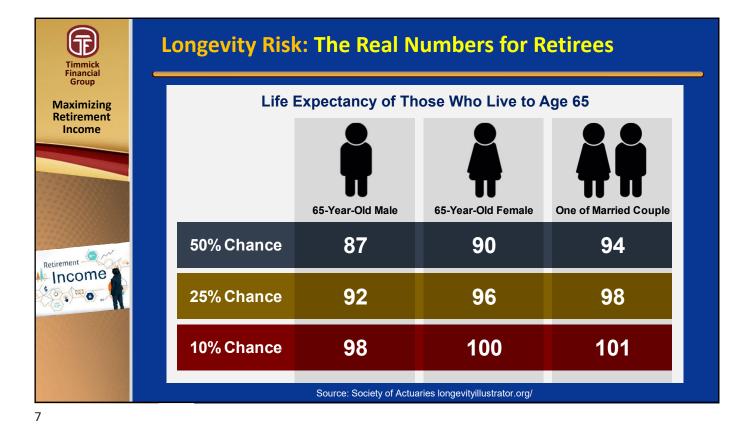

Withdrawing for Income: It's A Balancing Act

Two Competing Goals:

Income

Maximizing Retirement Income

& Enjoyment
(Withdraw More)

Withdraw Less)

14