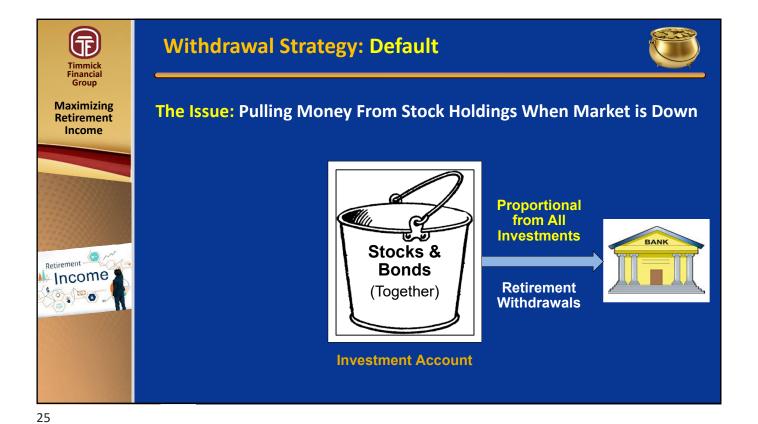

|          |                            |                  |                        | <b>U</b>               |      |                          |                      |                                                |

16







## **Strategies to Help Maximize Safe Income**

### **Strategies for Mitigating Risks:**

- 1. Monte Carlo Probability Analysis
- 2. Income Optimizer
- **3.** Inherently Protective Investments
  - a. Loss-Buffering Products
  - b. Annuities





## **Monte Carlo Analysis**

- 1. Portfolio Drawdown Probability Analysis (risk of running out of money)
- 2. Customizable to One's Specific Circumstances & Goals
- 3. Applicable to Any Size Investment Portfolio
- 4. Select Portfolio Risk that Fits One's Tolerance & Goals

20





22







Withdrawal Strategy: "Income Optimizer" Strategic Maximizing Re-Loading Retirement Income Always from Fixed-Income Mu Mu Retirement \_\_\_\_\_ Bonds & Stock Income **Fixed-Income** (Exclusively) Retirement (Exclusively) **Withdrawals Investment Account** 

26



## Strategies to Help Ensure Maximum, Safe Income

### **Strategies for Mitigating Risks:**

- 1. Monte Carlo Probability Analysis
- 2. Income Optimizer
- 3. Inherently Protective Investments
  - a. Loss-Buffering Products
  - **Annuities**



27



28







## **Types of Annuities**

- 1. Immediate (Annuitized Permanent Give Up Control of Your Principal)
  - a. Single Premium Immediate Annuity (SPIA) (Lifetime Income)
  - b. Qualified Longevity Annuity Contract (QLAC) (Lifetime Income)
- 2. Deferred (Not Annuitized Not Permanen