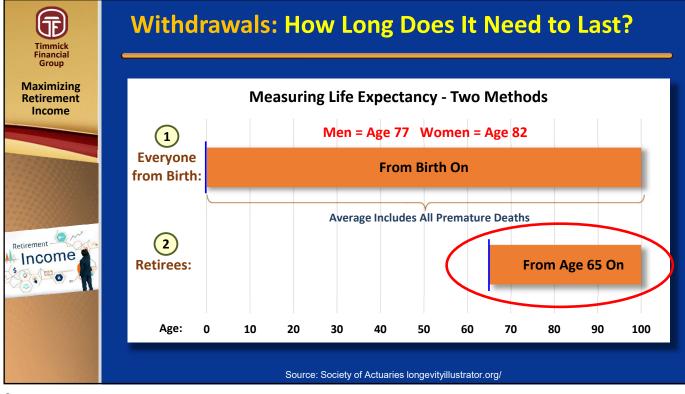

Withdrawing for Income: It's A Balancing Act

Two Competing Goals:

Income

Maximizing Retirement Income

& Enjoyment
(Withdraw More)

Withdraw Less)

14