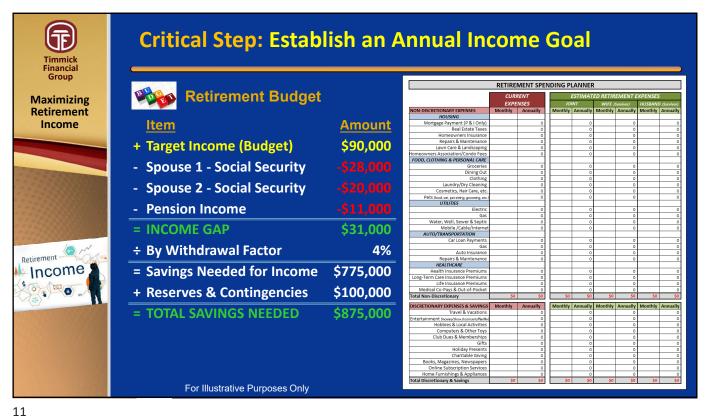

# Withdrawals from Savings: The 4% Rule

### **4% Rule:**

- 1. Probability-based analysis for safe withdrawal amounts
- 2. Considered a rule-of-thumb only

15

|                                                                                                                                                                                                                                                                                                                                                                                                                                                                                                                                                                                                                                                                                                                                                                                                                                                                                                                                                                                                                                                                                                                                                                                                                                                                                                                                                                                                                                                                                                                                                                                                                                                                                                                                                                                                                                                                                                                                                                                                                                                                                                                                |          | SCENARIO 1                 |                  |                        | SCENARIO 2             |      |                          |                      |                                                |
|--------------------------------------------------------------------------------------------------------------------------------------------------------------------------------------------------------------------------------------------------------------------------------------------------------------------------------------------------------------------------------------------------------------------------------------------------------------------------------------------------------------------------------------------------------------------------------------------------------------------------------------------------------------------------------------------------------------------------------------------------------------------------------------------------------------------------------------------------------------------------------------------------------------------------------------------------------------------------------------------------------------------------------------------------------------------------------------------------------------------------------------------------------------------------------------------------------------------------------------------------------------------------------------------------------------------------------------------------------------------------------------------------------------------------------------------------------------------------------------------------------------------------------------------------------------------------------------------------------------------------------------------------------------------------------------------------------------------------------------------------------------------------------------------------------------------------------------------------------------------------------------------------------------------------------------------------------------------------------------------------------------------------------------------------------------------------------------------------------------------------------|----------|----------------------------|------------------|------------------------|------------------------|------|--------------------------|----------------------|------------------------------------------------|
|                                                                                                                                                                                                                                                                                                                                                                                                                                                                                                                                                                                                                                                                                                                                                                                                                                                                                                                                                                                                                                                                                                                                                                                                                                                                                                                                                                                                                                                                                                                                                                                                                                                                                                                                                                                                                                                                                                                                                                                                                                                                                                                                |          | Withdrawals                | Net              | Ending                 | Withdra                | wals | Net                      | Ending               |                                                |
|                                                                                                                                                                                                                                                                                                                                                                                                                                                                                                                                                                                                                                                                                                                                                                                                                                                                                                                                                                                                                                                                                                                                                                                                                                                                                                                                                                                                                                                                                                                                                                                                                                                                                                                                                                                                                                                                                                                                                                                                                                                                                                                                | Age      | Amount Rate                | Return           | Value                  | Amount                 | Rate | Return                   | Value                |                                                |
| Timmick                                                                                                                                                                                                                                                                                                                                                                                                                                                                                                                                                                                                                                                                                                                                                                                                                                                                                                                                                                                                                                                                                                                                                                                                                                                                                                                                                                                                                                                                                                                                                                                                                                                                                                                                                                                                                                                                                                                                                                                                                                                                                                                        | 62       | -\$10,000 4.0%             | 15.6%            | \$279,000              | -\$10,000              | 4.0% | -18.6%                   | \$193,500            |                                                |
| Financial<br>Group                                                                                                                                                                                                                                                                                                                                                                                                                                                                                                                                                                                                                                                                                                                                                                                                                                                                                                                                                                                                                                                                                                                                                                                                                                                                                                                                                                                                                                                                                                                                                                                                                                                                                                                                                                                                                                                                                                                                                                                                                                                                                                             | 63       | -\$10,300                  | 6.4%             | \$294,926              | -\$10,300              |      | -13.8%                   | \$156,497            | Detinoment                                     |
| Group                                                                                                                                                                                                                                                                                                                                                                                                                                                                                                                                                                                                                                                                                                                                                                                                                                                                                                                                                                                                                                                                                                                                                                                                                                                                                                                                                                                                                                                                                                                                                                                                                                                                                                                                                                                                                                                                                                                                                                                                                                                                                                                          | 64       | -\$10,609                  | 11.0%            | \$316,759              | -\$10,609              |      | -4.5%                    | \$138,846            | Retirement                                     |
| Mayimining                                                                                                                                                                                                                                                                                                                                                                                                                                                                                                                                                                                                                                                                                                                                                                                                                                                                                                                                                                                                                                                                                                                                                                                                                                                                                                                                                                                                                                                                                                                                                                                                                                                                                                                                                                                                                                                                                                                                                                                                                                                                                                                     | 65       | -\$10,927                  | 10.3%            | \$347,961              | -\$10,927              |      | 5.4%                     | \$135,416            | Withdrawal                                     |
| Maximizing                                                                                                                                                                                                                                                                                                                                                                                                                                                                                                                                                                                                                                                                                                                                                                                                                                                                                                                                                                                                                                                                                                                                                                                                                                                                                                                                                                                                                                                                                                                                                                                                                                                                                                                                                                                                                                                                                                                                                                                                                                                                                                                     | 66       | -\$11,255                  | -5.2%            | \$318,611              | -\$11,255              |      | 7.3%                     | \$134,046            |                                                |
| Retirement                                                                                                                                                                                                                                                                                                                                                                                                                                                                                                                                                                                                                                                                                                                                                                                                                                                                                                                                                                                                                                                                                                                                                                                                                                                                                                                                                                                                                                                                                                                                                                                                                                                                                                                                                                                                                                                                                                                                                                                                                                                                                                                     | 67       | -\$11,593                  | 19.7%            | \$369,785              | -\$11,593              |      | 14.4%                    | \$141,756            | Scenarios                                      |
| Income                                                                                                                                                                                                                                                                                                                                                                                                                                                                                                                                                                                                                                                                                                                                                                                                                                                                                                                                                                                                                                                                                                                                                                                                                                                                                                                                                                                                                                                                                                                                                                                                                                                                                                                                                                                                                                                                                                                                                                                                                                                                                                                         | 68       | -\$11,941                  | -1.1%            | \$353,777              | -\$11,941              |      | -9.2%                    | \$116,774            |                                                |
|                                                                                                                                                                                                                                                                                                                                                                                                                                                                                                                                                                                                                                                                                                                                                                                                                                                                                                                                                                                                                                                                                                                                                                                                                                                                                                                                                                                                                                                                                                                                                                                                                                                                                                                                                                                                                                                                                                                                                                                                                                                                                                                                | 69       | -\$12,299                  | 7.8%             | \$369,073              | -\$12,299              |      | 6.1%                     | \$111,599            |                                                |
|                                                                                                                                                                                                                                                                                                                                                                                                                                                                                                                                                                                                                                                                                                                                                                                                                                                                                                                                                                                                                                                                                                                                                                                                                                                                                                                                                                                                                                                                                                                                                                                                                                                                                                                                                                                                                                                                                                                                                                                                                                                                                                                                | 70       | -\$12,668                  | 9.7%             | \$392,205              | -\$12,668              |      | 15.9%                    | \$116,774            | <b>ASSUMPTIONS</b>                             |
|                                                                                                                                                                                                                                                                                                                                                                                                                                                                                                                                                                                                                                                                                                                                                                                                                                                                                                                                                                                                                                                                                                                                                                                                                                                                                                                                                                                                                                                                                                                                                                                                                                                                                                                                                                                                                                                                                                                                                                                                                                                                                                                                | 71       | -\$13,048                  | 17.4%            | \$447,401              | -\$13,048              |      | 5.7%                     | \$110,278            | ACCOMI HONC                                    |
| TO PERSON                                                                                                                                                                                                                                                                                                                                                                                                                                                                                                                                                                                                                                                                                                                                                                                                                                                                                                                                                                                                                                                                                                                                                                                                                                                                                                                                                                                                                                                                                                                                                                                                                                                                                                                                                                                                                                                                                                                                                                                                                                                                                                                      | 72       | -\$13,439                  | 8.7%             | \$472,886              | -\$13,439              |      | 6.2%                     | \$103,676            | • \$250,000                                    |
|                                                                                                                                                                                                                                                                                                                                                                                                                                                                                                                                                                                                                                                                                                                                                                                                                                                                                                                                                                                                                                                                                                                                                                                                                                                                                                                                                                                                                                                                                                                                                                                                                                                                                                                                                                                                                                                                                                                                                                                                                                                                                                                                | 73       | -\$13,842                  | 6.2%             | \$488,363              | -\$13,842              |      | 10.9%                    | \$101,134            | starting                                       |
|                                                                                                                                                                                                                                                                                                                                                                                                                                                                                                                                                                                                                                                                                                                                                                                                                                                                                                                                                                                                                                                                                                                                                                                                                                                                                                                                                                                                                                                                                                                                                                                                                                                                                                                                                                                                                                                                                                                                                                                                                                                                                                                                | 74       | -\$14,258                  | 13.9%            | \$541,987              | -\$14,258              |      | 11.1%                    | \$98,103             |                                                |
|                                                                                                                                                                                                                                                                                                                                                                                                                                                                                                                                                                                                                                                                                                                                                                                                                                                                                                                                                                                                                                                                                                                                                                                                                                                                                                                                                                                                                                                                                                                                                                                                                                                                                                                                                                                                                                                                                                                                                                                                                                                                                                                                | 75       | -\$14,685                  | 8.1%             | \$571,203              | -\$14,685<br>-\$15,126 |      | 7.1%                     | \$90,382             | balance                                        |
|                                                                                                                                                                                                                                                                                                                                                                                                                                                                                                                                                                                                                                                                                                                                                                                                                                                                                                                                                                                                                                                                                                                                                                                                                                                                                                                                                                                                                                                                                                                                                                                                                                                                                                                                                                                                                                                                                                                                                                                                                                                                                                                                | 76<br>77 | -\$15,126                  | -4.2%            | \$532,087              | -\$15,126<br>-\$15,580 |      | 11.0%                    | \$85,199             | . 20                                           |
|                                                                                                                                                                                                                                                                                                                                                                                                                                                                                                                                                                                                                                                                                                                                                                                                                                                                                                                                                                                                                                                                                                                                                                                                                                                                                                                                                                                                                                                                                                                                                                                                                                                                                                                                                                                                                                                                                                                                                                                                                                                                                                                                | 78       | -\$15,580                  | 11.0%            | \$575,036<br>\$599,817 |                        |      | <del>-4.2%</del><br>8.1% | \$66,041             | • 30-year                                      |
| 200000000000000000000000000000000000000                                                                                                                                                                                                                                                                                                                                                                                                                                                                                                                                                                                                                                                                                                                                                                                                                                                                                                                                                                                                                                                                                                                                                                                                                                                                                                                                                                                                                                                                                                                                                                                                                                                                                                                                                                                                                                                                                                                                                                                                                                                                                        | 79       | -\$16,047                  | 7.1%             |                        | -\$16,047              |      |                          | \$55,343             | retirement                                     |
| / · · ·                                                                                                                                                                                                                                                                                                                                                                                                                                                                                                                                                                                                                                                                                                                                                                                                                                                                                                                                                                                                                                                                                                                                                                                                                                                                                                                                                                                                                                                                                                                                                                                                                                                                                                                                                                                                                                                                                                                                                                                                                                                                                                                        | 80       | -\$16,528                  | 11.1%            | \$649,686<br>\$703,680 | -\$16,528              |      | 13.9%                    | \$46,507<br>\$32,366 | 40/ 1/1                                        |
| Retirement                                                                                                                                                                                                                                                                                                                                                                                                                                                                                                                                                                                                                                                                                                                                                                                                                                                                                                                                                                                                                                                                                                                                                                                                                                                                                                                                                                                                                                                                                                                                                                                                                                                                                                                                                                                                                                                                                                                                                                                                                                                                                                                     | 81       | -\$17,025<br>-\$17,535     | 10.9%<br>6.2%    | \$703,660              | -\$17,025              |      | 6.2%<br>9.7%             | \$32,366             | <ul> <li>4% withdrawals</li> </ul>             |
| M Income                                                                                                                                                                                                                                                                                                                                                                                                                                                                                                                                                                                                                                                                                                                                                                                                                                                                                                                                                                                                                                                                                                                                                                                                                                                                                                                                                                                                                                                                                                                                                                                                                                                                                                                                                                                                                                                                                                                                                                                                                                                                                                                       | 82       | -\$17,535<br>-\$18,061     | 5.7%             | \$753,309              | -\$17,535<br>-\$17,647 |      | 17.4%                    | \$17,647             | to start                                       |
| 11100111                                                                                                                                                                                                                                                                                                                                                                                                                                                                                                                                                                                                                                                                                                                                                                                                                                                                                                                                                                                                                                                                                                                                                                                                                                                                                                                                                                                                                                                                                                                                                                                                                                                                                                                                                                                                                                                                                                                                                                                                                                                                                                                       | 83       | -\$18,603                  | 15.9%            | \$755,509<br>482       | -\$17,647<br>\$0       |      | 9.7%                     | \$0                  |                                                |
|                                                                                                                                                                                                                                                                                                                                                                                                                                                                                                                                                                                                                                                                                                                                                                                                                                                                                                                                                                                                                                                                                                                                                                                                                                                                                                                                                                                                                                                                                                                                                                                                                                                                                                                                                                                                                                                                                                                                                                                                                                                                                                                                | 84       | -\$10,603                  | 15.5%            | 102<br>103<br>1444     | \$0                    |      | 7.7%                     | \$0                  | <ul> <li>Take a 3%</li> </ul>                  |
| 4                                                                                                                                                                                                                                                                                                                                                                                                                                                                                                                                                                                                                                                                                                                                                                                                                                                                                                                                                                                                                                                                                                                                                                                                                                                                                                                                                                                                                                                                                                                                                                                                                                                                                                                                                                                                                                                                                                                                                                                                                                                                                                                              | 85       | -\$19,736                  |                  | \$786,063              | \$0<br>\$0             |      |                          | \$0                  | annual raise                                   |
| The same of the sa | 86       | -\$20                      | 4.4%             | \$878,928              | ΨΟ                     |      | 3.1%                     | \$0<br>\$0           |                                                |
| 16 CO                                                                                                                                                                                                                                                                                                                                                                                                                                                                                                                                                                                                                                                                                                                                                                                                                                                                                                                                                                                                                                                                                                                                                                                                                                                                                                                                                                                                                                                                                                                                                                                                                                                                                                                                                                                                                                                                                                                                                                                                                                                                                      | 87       | -\$7 -\$1 -\$0             | 7.3%             | \$922,152              |                        |      | -5.2%                    | \$0<br>\$0           | <ul> <li>Hypothetical</li> </ul>               |
| THE CONTRACTOR OF THE CONTRACT | 88       | -\$7                       | 5.4%             | \$950,383              | 30                     |      | 10.3%                    | \$0                  | net rates of                                   |
| BASE STATE OF THE  | 89       | -\$22,213                  | -4.5%            | \$885,403              | \$0                    |      | 11.0%                    | \$0                  | return used                                    |
| 101/2010/09/09                                                                                                                                                                                                                                                                                                                                                                                                                                                                                                                                                                                                                                                                                                                                                                                                                                                                                                                                                                                                                                                                                                                                                                                                                                                                                                                                                                                                                                                                                                                                                                                                                                                                                                                                                                                                                                                                                                                                                                                                                                                                                                                 | 90       | -\$22,879                  | -4.5 %<br>-13.8% | \$740,338              | \$0<br>\$0             |      | 6.4%                     | \$0                  | return useu                                    |
|                                                                                                                                                                                                                                                                                                                                                                                                                                                                                                                                                                                                                                                                                                                                                                                                                                                                                                                                                                                                                                                                                                                                                                                                                                                                                                                                                                                                                                                                                                                                                                                                                                                                                                                                                                                                                                                                                                                                                                                                                                                                                                                                | 91       | -\$23,566                  | -18.6%           | \$579,069              | \$0<br>\$0             |      | 15.6%                    | \$0<br>\$0           |                                                |
|                                                                                                                                                                                                                                                                                                                                                                                                                                                                                                                                                                                                                                                                                                                                                                                                                                                                                                                                                                                                                                                                                                                                                                                                                                                                                                                                                                                                                                                                                                                                                                                                                                                                                                                                                                                                                                                                                                                                                                                                                                                                                                                                | - 01     | 6.2% Average Return — 6.2% |                  |                        |                        |      |                          |                      | Source: Prudential<br>"The Retirement Redzone" |
|                                                                                                                                                                                                                                                                                                                                                                                                                                                                                                                                                                                                                                                                                                                                                                                                                                                                                                                                                                                                                                                                                                                                                                                                                                                                                                                                                                                                                                                                                                                                                                                                                                                                                                                                                                                                                                                                                                                                                                                                                                                                                                                                |          |                            |                  |                        | <b>U</b>               |      |                          |                      |                                                |