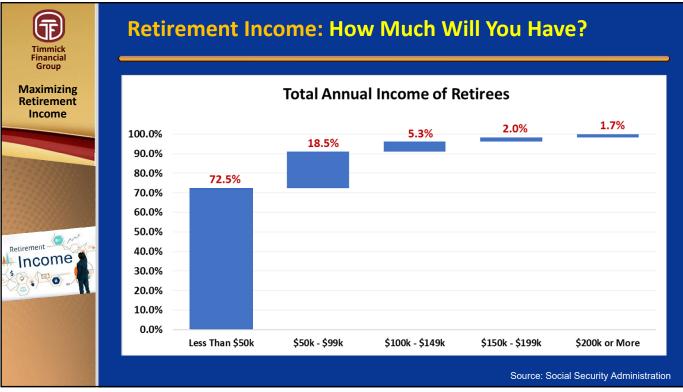

Withdrawing for Income: It's A Balancing Act

Two Competing Goals:

Income

Maximizing Retirement Income

& Enjoyment
(Withdraw More)

Withdraw Less)

14



# Withdrawals from Savings: The 4% Rule

### **4% Rule:**

- 1. Probability-based analysis for safe withdrawal amounts
- 2. Considered a rule-of-thumb only

15

|