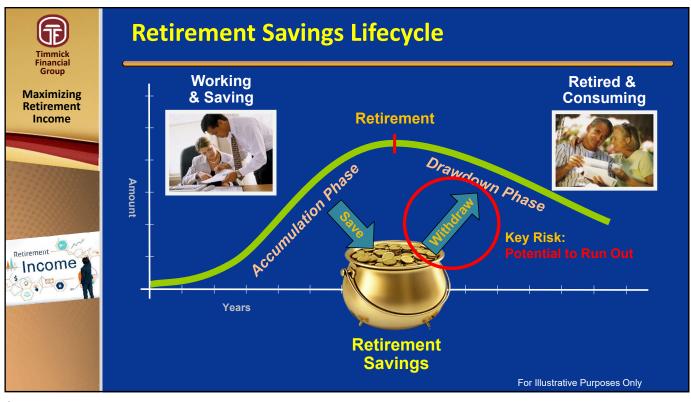

Withdrawing for Income: It's A Balancing Act

Two Competing Goals:

Income

Maximizing Retirement Income

& Enjoyment
(Withdraw More)

Withdraw Less)

14



# Withdrawals from Savings: The 4% Rule

### **4% Rule:**

- 1. Probability-based analysis for safe withdrawal amounts
- 2. Considered a rule-of-thumb only

15

|