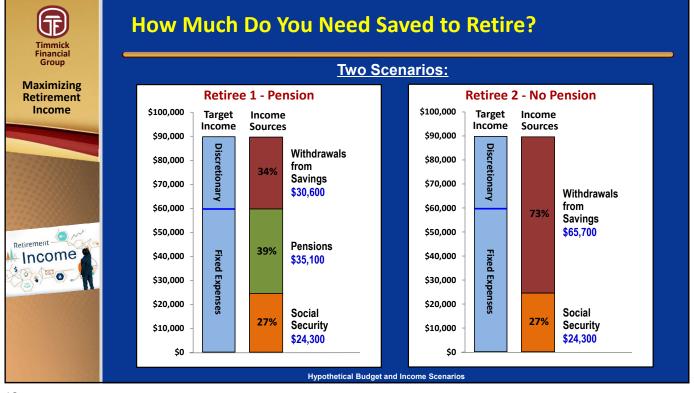

## Strategies to Help Ensure Maximum, Safe Income

### **Strategies for Mitigating Risks:**

- 1. Monte Carlo Probability Analysis
- 2. Income Optimizer
- 3. Inherently Protective Investments
  - a. Loss-Buffering Products
  - **Annuities**

27

28