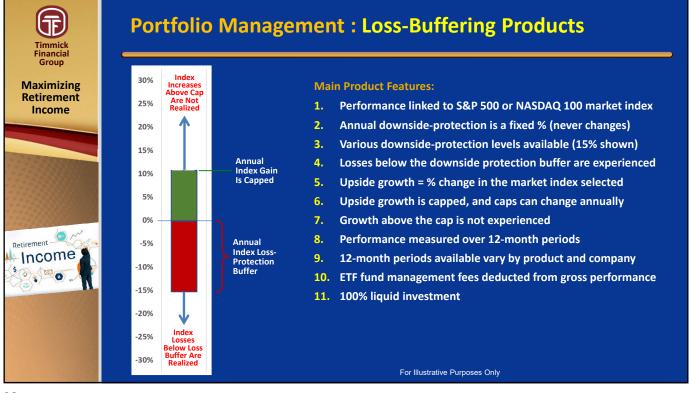

## Strategies to Help Ensure Maximum, Safe Income

### **Strategies for Mitigating Risks:**

- 1. Monte Carlo Probability Analysis
- 2. Income Optimizer
- 3. Inherently Protective Investments
  - a. Loss-Buffering Products
  - **Annuities**

27

28