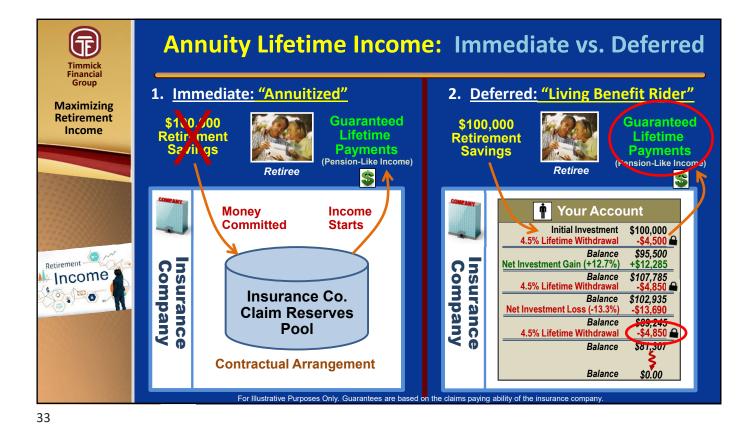

## **Types of Annuities**

- 1. Immediate (Annuitized Permanent Give Up Control of Your Principal)
  - a. Single Premium Immediate Annuity (SPIA) (Lifetime Income)
  - b. Qualified Longevity Annuity Contract (QLAC) (Lifetime Income)
- 2. Deferred (Not Annuitized Not Permanent Retain Control of Your Principal)
  - a. Fixed Annuity (100% Loss-Protected)
  - b. Indexed Annuity (100% Loss-Protected)
  - c. Variable Annuity (NOT Loss-Protected)
  - d. Buffer Annuity (Loss-Buffered)

\*Guarantees are based on the claims paying ability of the insurance company

31

# **Primary Uses of Annuities**

- 1. Guaranteed Lifetime Income (Pension-Like)
- 2. Loss-Protected Investing

\*Guarantees are based on the claims paying ability of the insurance company.

32