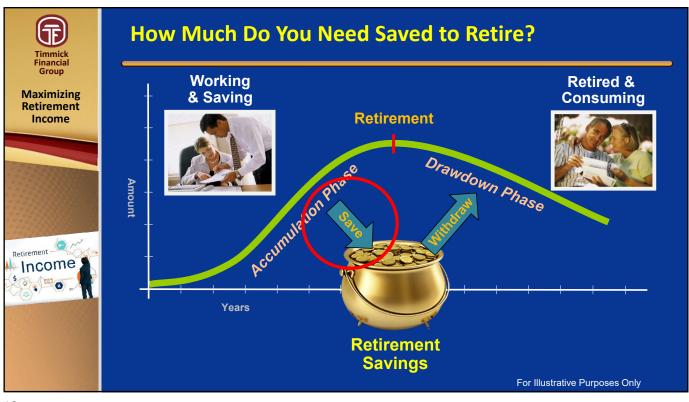

Withdrawing for Income: It's A Balancing Act

Two Competing Goals:

Income

Maximizing Retirement Income

& Enjoyment
(Withdraw More)

Withdraw Less)

14