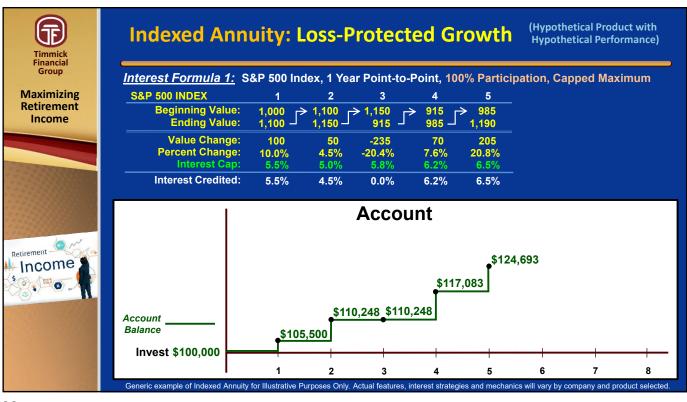

## **Types of Annuities**

- 1. Immediate (Annuitized Permanent Give Up Control of Your Principal)
  - a. Single Premium Immediate Annuity (SPIA) (Lifetime Income)
  - b. Qualified Longevity Annuity Contract (QLAC) (Lifetime Income)
- 2. Deferred (Not Annuitized Not Permanent Retain Control of Your Principal)
  - a. Fixed Annuity (100% Loss-Protected)
  - b. Indexed Annuity (100% Loss-Protected)
  - c. Variable Annuity (NOT Loss-Protected)
  - d. Buffer Annuity (Loss-Buffered)

### **Deferred Annuities**

- Fixed Annuity 0.00%
- Indexed Annuity 0.00%

Indexed Annuity w/Living Benefit Rider

- Buffer Annuity 0.00%
- Variable Annuity 1.00 1.50%
- Variable Annuity w/Living Benefit Rider 2.60 2.95%