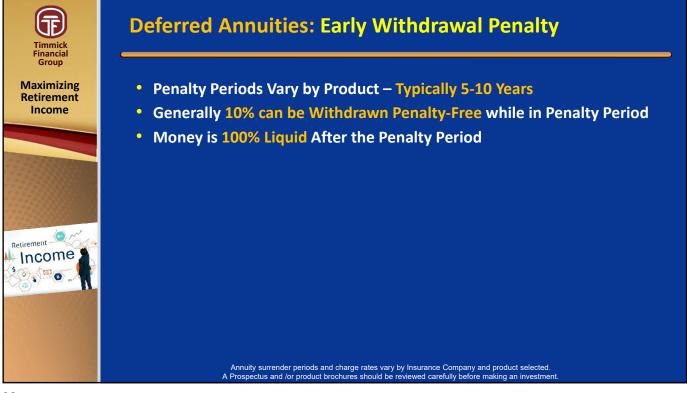

## **Types of Annuities**

- 1. Immediate (Annuitized Permanent Give Up Control of Your Principal)
  - a. Single Premium Immediate Annuity (SPIA) (Lifetime Income)
  - b. Qualified Longevity Annuity Contract (QLAC) (Lifetime Income)
- 2. Deferred (Not Annuitized Not Permanent Retain Control of Your Principal)
  - a. Fixed Annuity (100% Loss-Protected)
  - b. Indexed Annuity (100% Loss-Protected)
  - c. Variable Annuity (NOT Loss-Protected)
  - d. Buffer Annuity (Loss-Buffered)

### **Deferred Annuities**

- Fixed Annuity 0.00%
- Indexed Annuity 0.00%

Indexed Annuity w/Living Benefit Rider

- Buffer Annuity 0.00%
- Variable Annuity 1.00 1.50%
- Variable Annuity w/Living Benefit Rider 2.60 2.95%