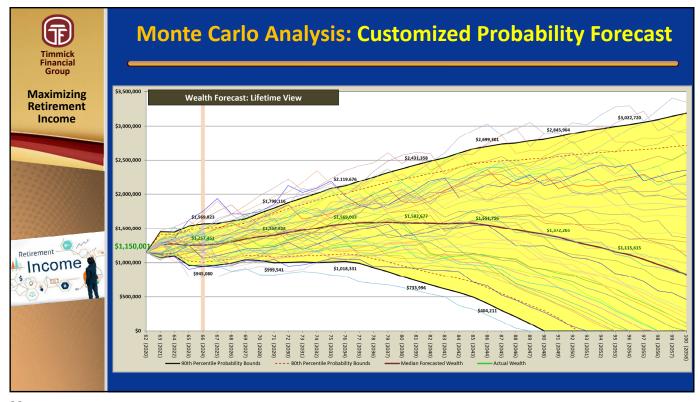

## **Monte Carlo Analysis**

- 1. Portfolio Drawdown Probability Analysis (risk of running out of money)
- 2. Customizable to One's Specific Circumstances & Goals
- 3. Applicable to Any Size Investment Portfolio
- 4. Select Portfolio Risk that Fits One's Tolerance & Goals

20

22

Withdrawal Strategy: "Income Optimizer" Strategic Maximizing Re-Loading Retirement Income Always from Fixed-Income Mu Mu Retirement \_\_\_\_\_ Bonds & Stock Income **Fixed-Income** (Exclusively) Retirement (Exclusively) **Withdrawals Investment Account** 