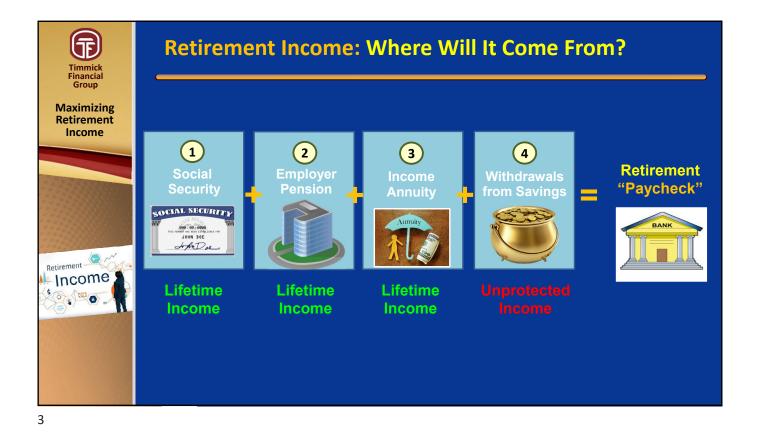

Withdrawing for Income: It's A Balancing Act

Two Competing Goals:

Income

Maximizing Retirement Income

& Enjoyment
(Withdraw More)

Withdraw Less)

14



# Withdrawals from Savings: The 4% Rule

### **4% Rule:**

- 1. Probability-based analysis for safe withdrawal amounts
- 2. Considered a rule-of-thumb only

15

|