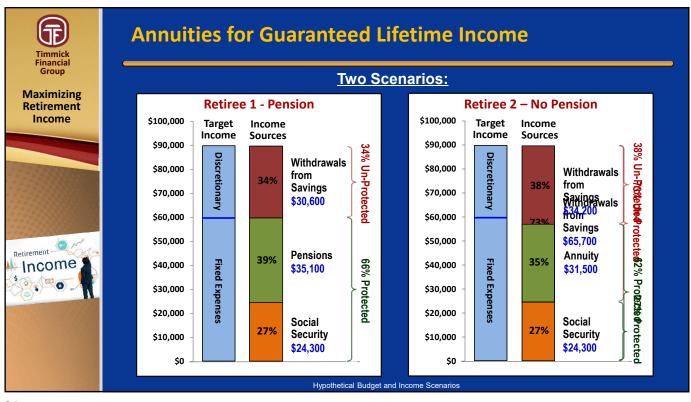

# **Primary Uses of Annuities**

- 1. Guaranteed Lifetime Income (Pension-Like)
- 2. Loss-Protected Investing

\*Guarantees are based on the claims paying ability of the insurance company.

32