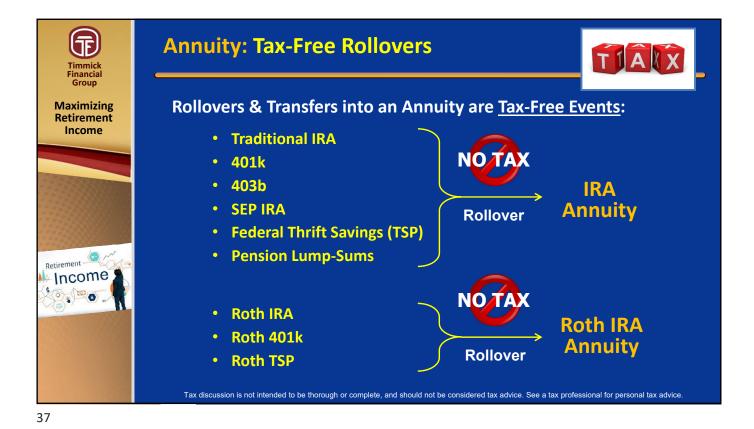

## **Types of Annuities**

- 1. Immediate (Annuitized Permanent Give Up Control of Your Principal)
  - a. Single Premium Immediate Annuity (SPIA) (Lifetime Income)
  - b. Qualified Longevity Annuity Contract (QLAC) (Lifetime Income)
- 2. Deferred (Not Annuitized Not Permanent Retain Control of Your Principal)
  - a. Fixed Annuity (100% Loss-Protected)
  - b. Indexed Annuity (100% Loss-Protected)
  - c. Variable Annuity (NOT Loss-Protected)
  - d. Buffer Annuity (Loss-Buffered)

# **Primary Uses of Annuities**

- 1. Guaranteed Lifetime Income (Pension-Like)
- 2. Loss-Protected Investing

\*Guarantees are based on the claims paying ability of the insurance company.

32