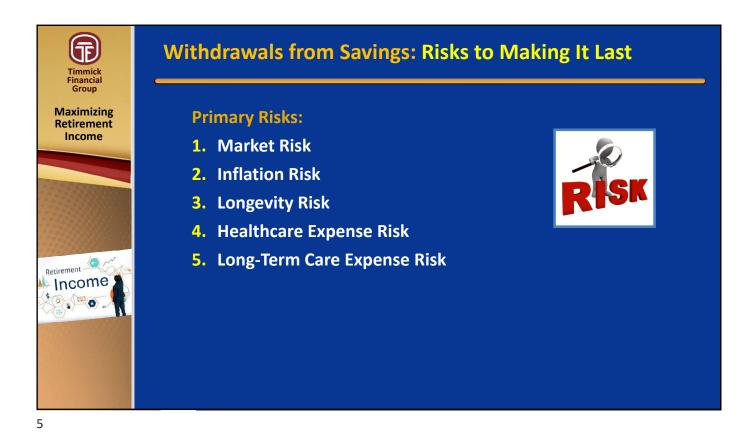

Withdrawing for Income: It's A Balancing Act

Two Competing Goals:

Income

Maximizing Retirement Income

& Enjoyment
(Withdraw More)

Withdraw Less)

14



# Withdrawals from Savings: The 4% Rule

### **4% Rule:**

- 1. Probability-based analysis for safe withdrawal amounts
- 2. Considered a rule-of-thumb only

15

|