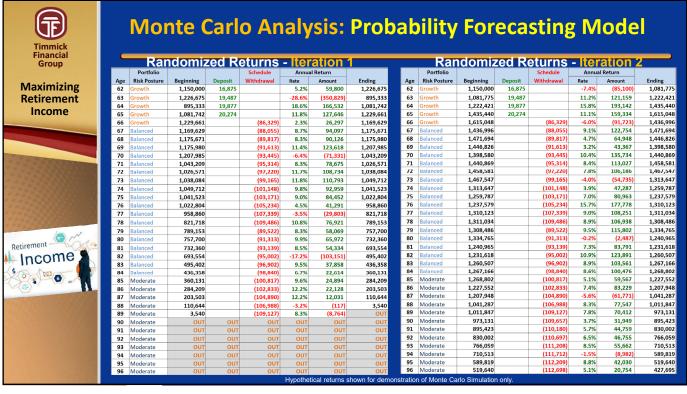

## **Monte Carlo Analysis**

- 1. Portfolio Drawdown Probability Analysis (risk of running out of money)
- 2. Customizable to One's Specific Circumstances & Goals
- 3. Applicable to Any Size Investment Portfolio
- 4. Select Portfolio Risk that Fits One's Tolerance & Goals

# **Required Disclosures – Monte Carlo**

Monte Carlo Analysis is a mathematical process used to implement complex statistical methods that chart the probability of certain financial outcomes at certain times in the future. This charting is accomplished by generating thousands of possible economic and market return scenarios that will affect the outcomes being modeled. Some of the return scenarios will assume very favorable market returns, reflecting the very best performance, and some will reflect the very worst performance. Most will fall in somewhere between those two.

Tools such as Monte Carlo simulation will yield different results depending on the variables inputted, and the assumptions underlying the calculations. The assumptions with respect to the simulation include assumed rates of return and standard deviations of the portfolio model associated with each scenario. The assumed rates of return are randomly generated, but within historical standard deviations. Because they are randomized, the assumed rates of return will change each time an analysis is run, and your results will vary with each use. For those reports that perform a Monte Carlo analysis, the term 'Monte Carlo' will be included in the report title.

The outcomes presented using Monet Carlo simulation represent only a portion of the many possible outcomes, and as a result, your investment goals being modeled may not be fulfilled, as might be indicated in the reports. Therefore, none of the Monte Carlo results are guaranteed or assured.