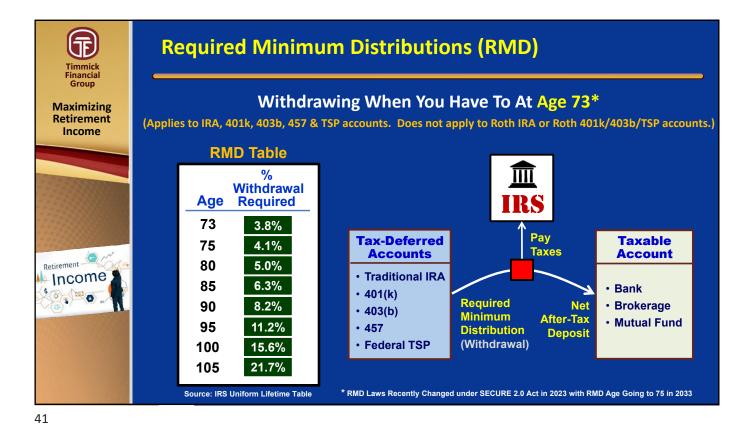

### Recent Retirement Law Changes: SECURE 2.0 ACT (2023)

#### 1. Required Minimum Distribution (RMD) Age Goes Up

- Beginning in 2023 RMD Age is 73
- Beginning in 2033 RMD Age Goes Up to 75