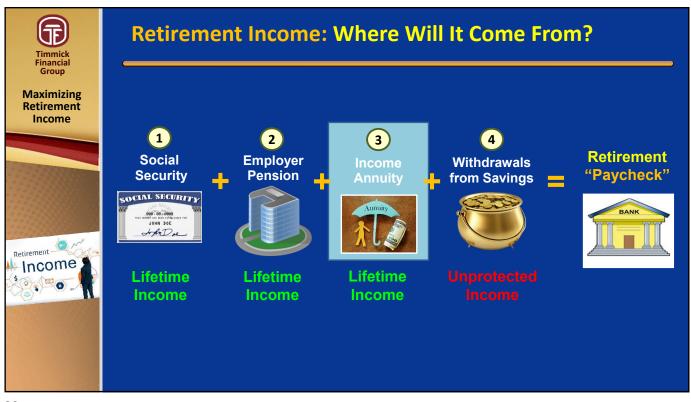

Carlo Analysis**

- 1. Portfolio Drawdown Probability Analysis (risk of running out of money)
- 2. Customizable to One's Specific Circumstances & Goals
- 3. Applicable to Any Size Investment Portfolio
- 4. Select Portfolio Risk that Fits One's Tolerance & Goals

20





22







Withdrawal Strategy: "Income Optimizer" Strategic Maximizing Re-Loading Retirement Income Always from Fixed-Income Mu Mu Retirement \_\_\_\_\_ Bonds & Stock Income **Fixed-Income** (Exclusively) Retirement (Exclusively) **Withdrawals Investment Account** 

26



## Strategies to Help Ensure Maximum, Safe Income

### **Strategies for Mitigating Risks:**

- 1. Monte Carlo Probability Analysis
- 2. Income Optimizer
- 3. Inherently Protective Investments
  - a. Loss-Buffering Products
  - **Annuities**



27



28







## **Types of Annuities**

- 1. Immediate (Annuitized Permanent Give Up Control of Your Principal)
  - a. Single Premium Immediate Annuity (SPIA) (Lifetime Income)
  - b. Qualified Longevity Annuity Contract (QLAC) (Lifetime Income)
- 2. Deferred (Not Annuitized Not Permanent Retain Control of Your Principal)
  - a. Fixed Annuity (100% Loss-Protected)
  - b. Indexed Annuity (100% Loss-Protected)
  - c. Variable Annuity (NOT Loss-Protected)
  - d. Buffer Annuity (Loss-Buffered)



\*Guarantees are based on the claims paying ability of the insurance company

31



# **Primary Uses of Annuities**

- 1. Guaranteed Lifetime Income (Pension-Like)
- 2. Loss-Protected Investing





\*Guarantees are based on the claims paying ability of the insurance company.

32















### **Annuity C