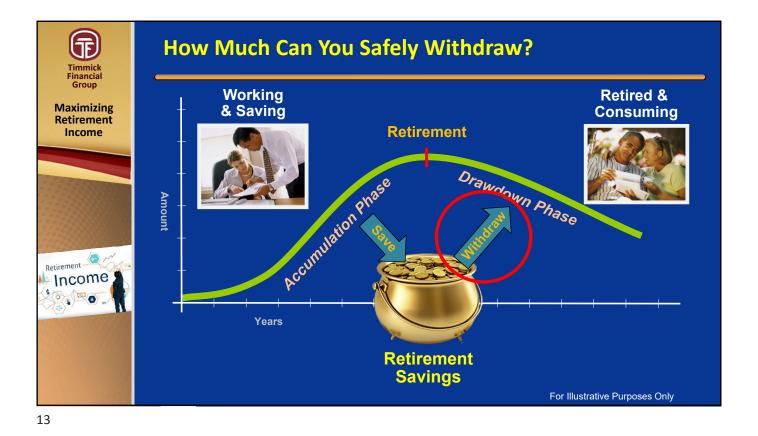

Withdrawing for Income: It's A Balancing Act

Two Competing Goals:

Income

Maximizing Retirement Income

& Enjoyment
(Withdraw More)

Withdraw Less)

14