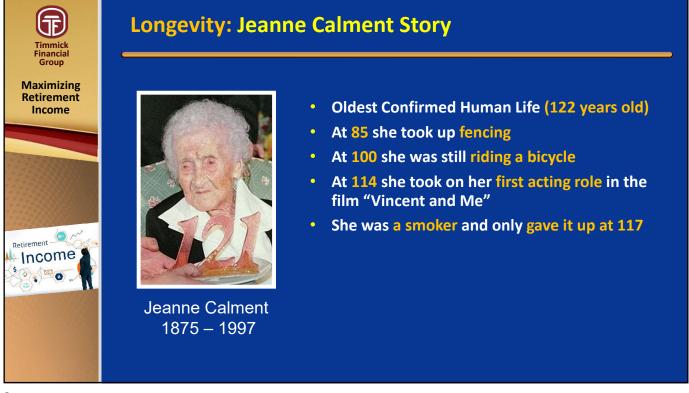

Withdrawing for Income: It's A Balancing Act

Two Competing Goals:

Income

Maximizing Retirement Income

& Enjoyment
(Withdraw More)

Withdraw Less)

14