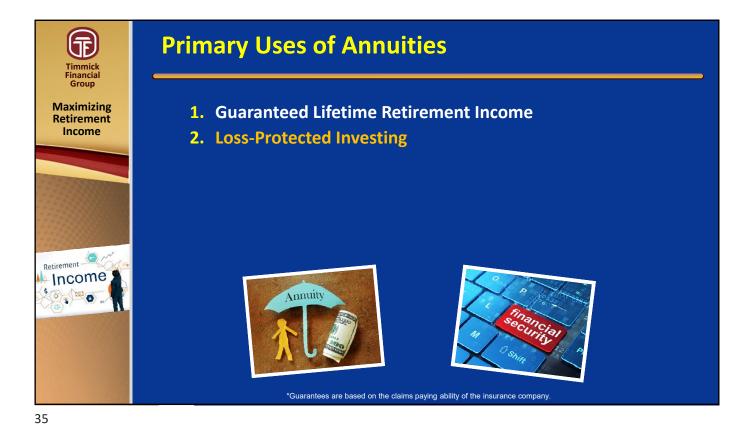

# **Primary Uses of Annuities**

- 1. Guaranteed Lifetime Income (Pension-Like)
- 2. Loss-Protected Investing

\*Guarantees are based on the claims paying ability of the insurance company.

32