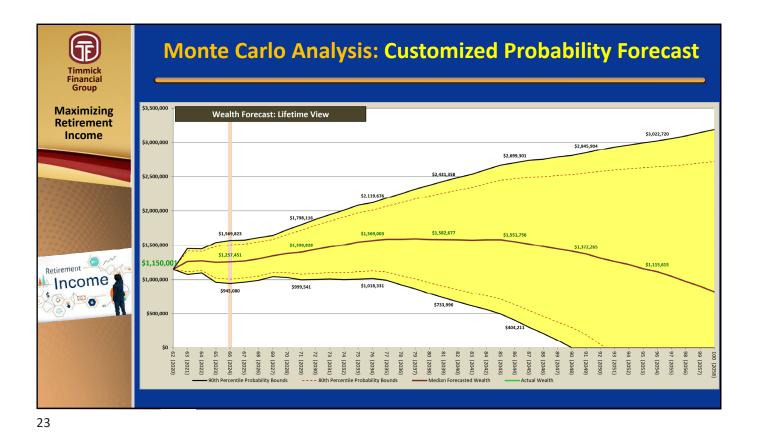

## **Monte Carlo Analysis**

- 1. Portfolio Drawdown Probability Analysis (risk of running out of money)
- 2. Customizable to One's Specific Circumstances & Goals
- 3. Applicable to Any Size Investment Portfolio
- 4. Select Portfolio Risk that Fits One's Tolerance & Goals

20

22

Withdrawal Strategy: "Income Optimizer" Strategic Maximizing Re-Loading Retirement Income Always from Fixed-Income Mu Mu Retirement \_\_\_\_\_ Bonds & Stock Income **Fixed-Income** (Exclusively) Retirement (Exclusively) **Withdrawals Investment Account** 